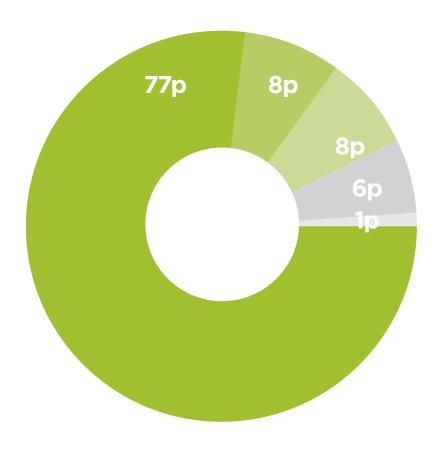

## **Every penny is vital in helping to save more lives**

77p goes towards helping to provide lifesaving transplants. This includes recruiting donors to our register, tissue typing them and searching for matches.

**8p** goes towards researching ways to make transplants more successful. Our expertise helps us to make breakthrough discoveries that will save more lives.

**8p** goes towards raising money and inspiring people to support us, so we can continue our vital and lifesaving work.

**6p** goes towards education and awareness programmes to bring blood cancer to everyone's attention, including projects at schools and universities.

1p in every £1 goes on governance.